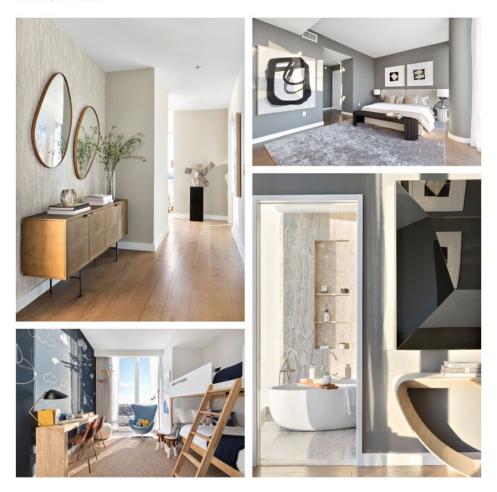

## May/June Issue Private Air Luxury Homes Magazine

ESTATES SHOWCASE

modern tower was designed by Starchitect Eran Chen of ODA New York. Its coveted amenity collection includes a 2,500-square-foot state-of-the-art fitness *Penthouse 2A is offered at \$10,000,000.* center overlooking the park, with a dedicated boxing space created in partnership with the legendary Gleason's Boxing Gym. Additional amenities include a children's boxing Oyni. Additional amenites include a clinater's playroom and music practice room, two expansive rooftop spaces for dining, entertaining, and lounging showcase panoramic, front row views of the Manhattan skyline, downtown Brooklyn, and the New York Harbor.  $\rightarrow$ 