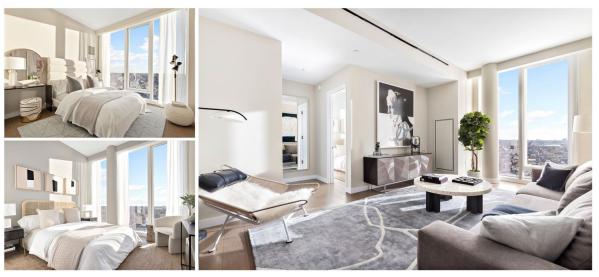

Closet space and access to full bathrooms. Penthouse 2A has a massive primary bedroom, separate from the rest of the beds, with a matching pair of walk-in closets and an en-suite bath complete with Alabastrio topolet backs and an en-suite bath complete with Alabastrio

## May/June Issue Private Air Luxury Homes Magazine

ESTATES SHOWCASE

modern tower was designed by Starchitect Eran Chen of ODA New York. Its coveted amenity collection includes a 2,500-square-foot state-of-the-art fitness *Penthouse 2A is offered at \$10,000,000.* center overlooking the park, with a dedicated boxing space created in partnership with the legendary Gleason's Boxing Gym. Additional amenities include a children's boxing Oyni. Additional amenites include a clinater's playroom and music practice room, two expansive rooftop spaces for dining, entertaining, and lounging showcase panoramic, front row views of the Manhattan skyline, downtown Brooklyn, and the New York Harbor.  $\rightarrow$ 