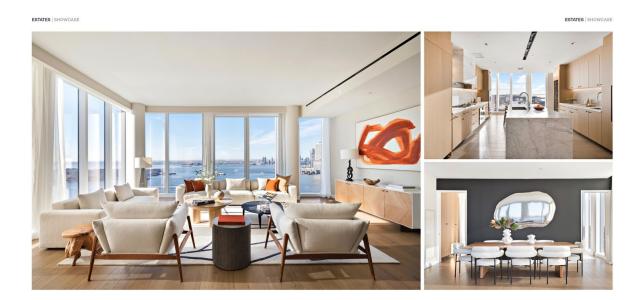

www.private-air-mag.com 141

ESTATES | SHOWCASE

ESTATES | SHOWCASE

Que y Tower's brand new Penthouse 2A is the accound New York in yuve host. Located on Brooklyn Bridge Park in the heart of prestigons based modernist AD100 frim Mannon Radvine rappointed intervent in the heart of prestigons based modernist AD100 frim Mannon Radvine rappointed intervent in the heart of prestigons based modernist AD100 frim Mannon Radvine rappointed intervent in the heart of prestigons based modernist AD100 frim Mannon Radvine rappointed intervent in the heart of prestigons that seiden deves stars 35.53-square-feet of intervent seiden the seiden for the set of the set of the set of the set of the stars and set of the set of th

142 Private Air Luxury Homes

appliances. Showstopping details include leathered-finish Rustico travertine matble. There are cast-stone double White Princess Quartzite countertops, backsplash, and a sinks, a framed medicine cabinet, and radiant heated hood surround, smoked brooze custom hardware. There from a multiple gazes for entratining and a cloted kitchen media topping the structure of 202 Eving. The structure of the s

Closet space and access to full bathrooms. Penthouse 2A has a massive primary bedroom, separate from the rest of the beds, with a matching pair of walk-in closets and an en-suite bath complete with Alabastrio topolet backs and an en-suite bath complete with Alabastrio