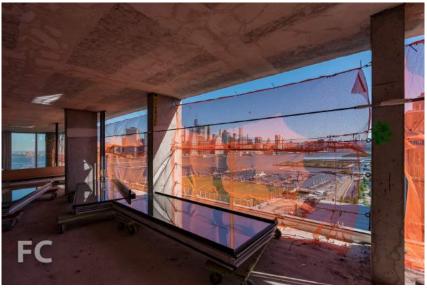

Northwest corner of 50 Bridge Park Drive from Pier 5 of Brooklyn Bridge Park.

View northwest from the top floor of 50 Bridge Park Drive.

Looking down on Pier 6 from the top floor of 50 Bridge Park Drive.