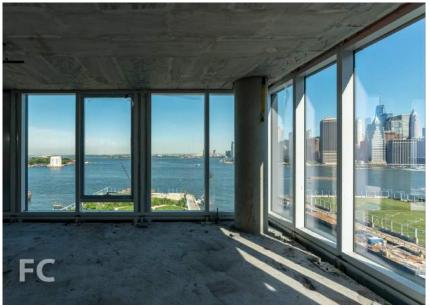

Northwest corner of 50 Bridge Park Drive from Pier 5 of Brooklyn Bridge Park.

View northwest from the top floor of 50 Bridge Park Drive.

Looking down on Pier 6 from the top floor of 50 Bridge Park Drive.

View southwest towards Governors Island and the Statue of Liberty from the top floor of 50 Bridge Park Drive.

View east towards Downtown Brooklyn from the top floor of 50 Bridge Park Drive.

Curtain wall panels awaiting installation at 50 Bridge Park Drive.