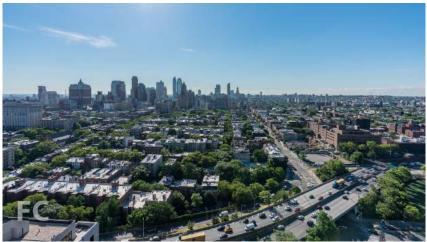

View southwest towards Governors Island and the Statue of Liberty from the top floor of 50 Bridge Park Drive.

View east towards Downtown Brooklyn from the top floor of 50 Bridge Park Drive.

Curtain wall panels awaiting installation at 50 Bridge Park Drive.