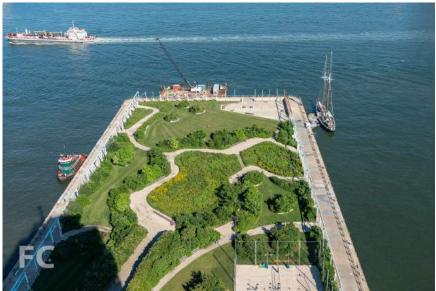

Northwest corner of 50 Bridge Park Drive from Pier 5 of Brooklyn Bridge Park.

View northwest from the top floor of 50 Bridge Park Drive.

Looking down on Pier 6 from the top floor of 50 Bridge Park Drive.