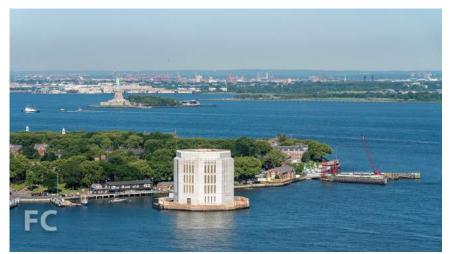

View southwest towards Governors Island and the Statue of Liberty from the top floor of 50 Bridge Park Drive.

View east towards Downtown Brooklyn from the top floor of 50 Bridge Park Drive.

Curtain wall panels awaiting installation at 50 Bridge Park Drive.