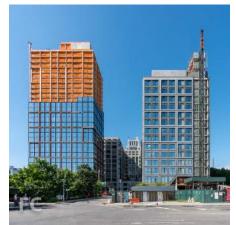

## **Construction Tour: 15 and 50 Bridge Park Drive**

July 16, 2018

South façade of 15 Bridge Park Drive (right) and 50 Bridge Park Drive (left).

Construction is ongoing at 15 and 50 Bridge Park Drive, a pair of towers by developers RAL Companies, Oliver's Realty Group, and Vanke US that anchor the southern boundary of Brooklyn Bridge Park. Designed by ODA New York, the towers have topped out at 28 (50 Bridge Park Drive) and 15 stories (15 Bridge Park Drive). Installation of the precast panel facade is wrapping up at 15 Bridge Park Drive, while the metal and glass curtain wall of 50 Bridge Park Drive has surpassed the two-thirds mark.