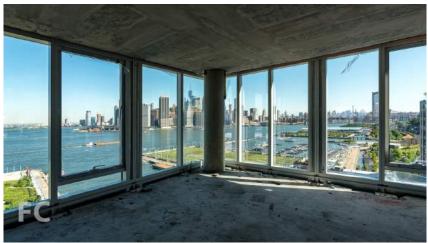

View southwest towards Governors Island and the Statue of Liberty from the top floor of 50 Bridge Park Drive.

View east towards Downtown Brooklyn from the top floor of 50 Bridge Park Drive.

Curtain wall panels awaiting installation at 50 Bridge Park Drive.