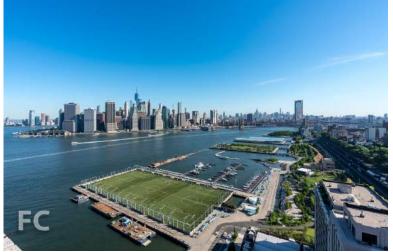

View southwest towards Governors Island and the Statue of Liberty from the top floor of 50 Bridge Park Drive.

View east towards Downtown Brooklyn from the top floor of 50 Bridge Park Drive.

Curtain wall panels awaiting installation at 50 Bridge Park Drive.