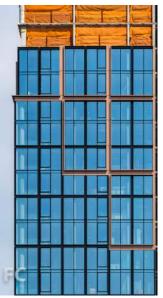

## **Construction Tour: 15 and 50 Bridge Park Drive**

July 16, 2018

South façade of 15 Bridge Park Drive (right) and 50 Bridge Park Drive (left).

Construction is ongoing at 15 and 50 Bridge Park Drive, a pair of towers by developers RAL Companies, Oliver's Realty Group, and Vanke US that anchor the southern boundary of Brooklyn Bridge Park. Designed by ODA New York, the towers have topped out at 28 (50 Bridge Park Drive) and 15 stories (15 Bridge Park Drive). Installation of the precast panel facade is wrapping up at 15 Bridge Park Drive, while the metal and glass curtain wall of 50 Bridge Park Drive has surpassed the two-thirds mark.